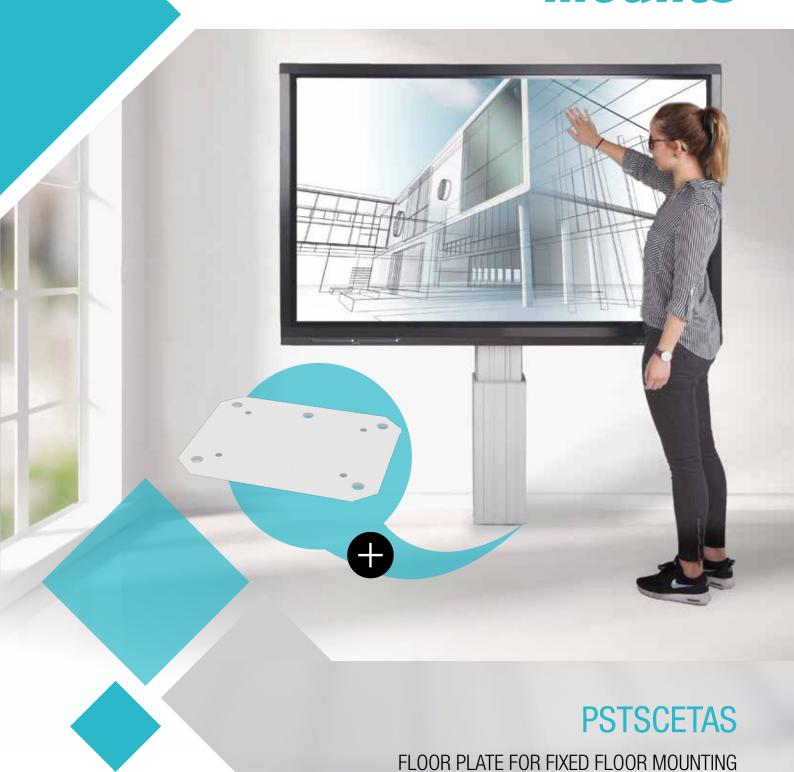

## PRRODUCT FEATURES

Floor plate for fixed floor mounting

**DIMENSIONS** 

- 4 small holes to fix aluminum columns and 5 larger ones to fix floor plate to the ground
- Dimension, W/D: 285 x 230 mm / 11.2 x 9.1"
- Steel, 6 mm / 0.2", RAL 9006 white aluminum