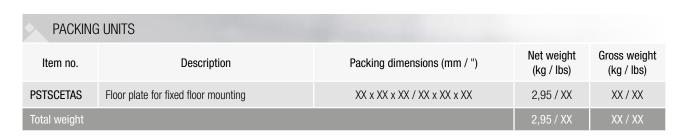

## PRRODUCT FEATURES

Floor plate for fixed floor mounting

**DIMENSIONS** 

- 4 small holes to fix aluminum columns and 5 larger ones to fix floor plate to the ground
- Dimension, W/D: 285 x 230 mm / 11.2 x 9.1"
- Steel, 6 mm / 0.2", RAL 9006 white aluminum

# 230 mm / 9.1"

285 mm / 11.2"