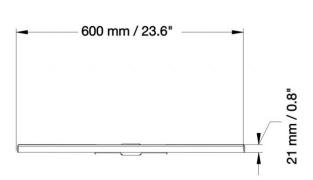

10 kg / 22 lbs

| Item number            | FSH-SMLI                               |                      |
|------------------------|----------------------------------------|----------------------|
| Load capacity          | 10 kg                                  | 22 lbs               |
| Width / Height / Depth | 600 mm / 21 mm / 400 mm                | 23.6" / 0.8" / 15.7" |
| Weight                 | 3,8 kg                                 | 8.4 lbs              |
| Packages               | Package dimensions WxHxD               | Package weight       |
| FSH-SMLI               | 630 x 40 x 430 mm / 24.8 x 1.6 x 16.9" | 4,3 kg / 9.5 lbs     |

## Dimensions

Conen Systems GmbH

Conenstr. 4 54497 Morbach-Gonzerath Germany T +49 5251 50012-0

E sales@conen-systems.com

www.conen-systems.com

 $\ensuremath{^{\mathbb{C}}}$  Copyright by Conen Systems GmbH