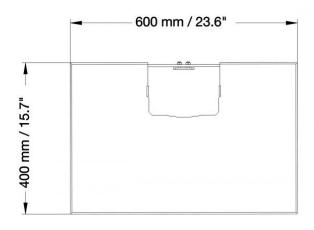

10 kg / 22 lbs

| Item number            | FSH-SMLI                               |                      |
|------------------------|----------------------------------------|----------------------|
| Load capacity          | 10 kg                                  | 22 lbs               |
| Width / Height / Depth | 600 mm / 21 mm / 400 mm                | 23.6" / 0.8" / 15.7" |
| Weight                 | 3,8 kg                                 | 8.4 lbs              |
| Packages               | Package dimensions WxHxD               | Package weight       |
| FSH-SMLI               | 630 x 40 x 430 mm / 24.8 x 1.6 x 16.9" | 4,3 kg / 9.5 lbs     |

## Dimensions

Conen Systems GmbH

Conenstr. 4 54497 Morbach-Gonzerath Germany T +49 5251 50012-0

E sales@conen-systems.com

www.conen-systems.com

 $\ensuremath{^{\mathbb{C}}}$  Copyright by Conen Systems GmbH