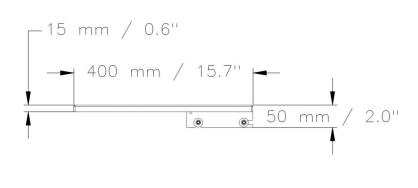

Max. load 10 kg / 22 lbs 06/16/2025 Page 1/2

| Item number            | FSH-SM                               |                           |
|------------------------|--------------------------------------|---------------------------|
| Load capacity          | 10 kg                                | 22 lbs                    |
| Width / Height / Depth | 600 mm / 15 mm - 50 mm / 400 mm      | 23.6" / 0.6" - 2" / 15.7" |
| Weight                 | 3,4 kg                               | 7.5 lbs                   |
| Packages               | Package dimensions WxHxD             | Package weight            |
| FSH-SM                 | 610 x 60 x 410 mm / 24 x 2.4 x 16.1" | 3,9 kg / 8.5 lbs          |