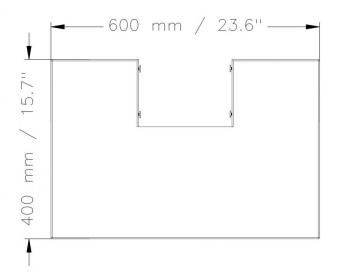

Max. load 10 kg / 22 lbs 06/16/2025 Page 1/2

| Item number            | FSH-SM                               |                           |
|------------------------|--------------------------------------|---------------------------|
| Load capacity          | 10 kg                                | 22 lbs                    |
| Width / Height / Depth | 600 mm / 15 mm - 50 mm / 400 mm      | 23.6" / 0.6" - 2" / 15.7" |
| Weight                 | 3,4 kg                               | 7.5 lbs                   |
| Packages               | Package dimensions WxHxD             | Package weight            |
| FSH-SM                 | 610 x 60 x 410 mm / 24 x 2.4 x 16.1" | 3,9 kg / 8.5 lbs          |