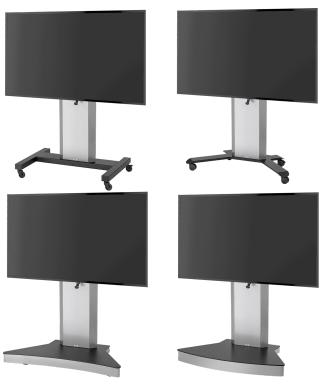

## DISPLAY STANDS WITH CASTORS - "VST-D" SERIES

AVAILABLE IN DIFFERENT VERSIONS AND FOR DIFFERENT LOAD CAPACITIES

## **PRODUCT**

The VST-D series can be placed in the corners of rooms or in the middle of open spaces. The display holders can be integrated into any room concept thanks to the color design options for the column and base plate/base.

The VST-D is ideal for motorized height adjustment of 50 cm for almost all display sizes. Whether for one display up to 98" or for two displays with max. 55"/65".

It is up to you to decide whether the display should be height-adjustable by raster, manually or motorized 50 cm. We will be happy to help you make the right choice.

The motorized version guarantees infinitely variable adjustment of your display up to a maximum load of 120 kg. The ball-bearing mounted carriage ensures very smooth running as it is guided between two aluminum profiles.