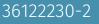

## LIGHT SCREEN - "DOLOMITE II

W/H: 300X225 CM, WITH MOTOR

PRODUCT

FEATURES

Format 300x225 cm

| Item number | 36122230-2                               |                  |
|-------------|------------------------------------------|------------------|
| Image size  | 3000 mm - 2250 mm                        | 118.1" - 88.6"   |
| Weight      | 31 kg                                    | 68.3 lbs         |
| Packages    | Package dimensions WxHxD                 | Package weight   |
| 36122230-2  | 3300 x 240 x 180 mm / 129.9 x 9.4 x 7.1" | 35 kg / 77.2 lbs |