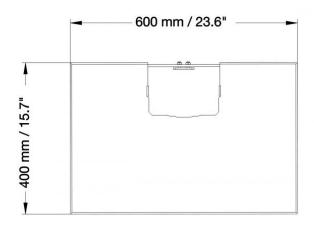

Max. load 10 kg / 22 lbs 06/17/2025 Page 1/2

| Item number            | FSH-SMLI                               |                      |
|------------------------|----------------------------------------|----------------------|
| Load capacity          | 10 kg                                  | 22 lbs               |
| Width / Height / Depth | 600 mm / 21 mm / 400 mm                | 23.6" / 0.8" / 15.7" |
| Weight                 | 3,8 kg                                 | 8.4 lbs              |
| Packages               | Package dimensions WxHxD               | Package weight       |
| FSH-SMLI               | 630 x 40 x 430 mm / 24.8 x 1.6 x 16.9" | 4,3 kg / 9.5 lbs     |

## Dimensions

Conen Systems GmbH

Conenstr. 4 54497 Morbach-Gonzerath Germany T +49 5251 50012-0

E sales@conen-systems.com

www.conen-systems.com

 $\ensuremath{^{\mathbb{C}}}$  Copyright by Conen Systems GmbH