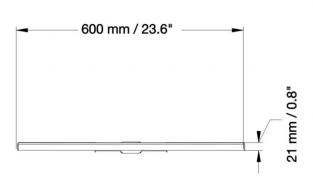

Max. load 10 kg / 22 lbs 06/17/2025 Page 1/2

| Item number            | FSH-SMLI                               |                      |
|------------------------|----------------------------------------|----------------------|
| Load capacity          | 10 kg                                  | 22 lbs               |
| Width / Height / Depth | 600 mm / 21 mm / 400 mm                | 23.6" / 0.8" / 15.7" |
| Weight                 | 3,8 kg                                 | 8.4 lbs              |
| Packages               | Package dimensions WxHxD               | Package weight       |
| FSH-SMLI               | 630 x 40 x 430 mm / 24.8 x 1.6 x 16.9" | 4,3 kg / 9.5 lbs     |

## Dimensions

Conen Systems GmbH

Conenstr. 4 54497 Morbach-Gonzerath Germany T +49 5251 50012-0

E sales@conen-systems.com

www.conen-systems.com

 $\ensuremath{^{\mathbb{C}}}$  Copyright by Conen Systems GmbH