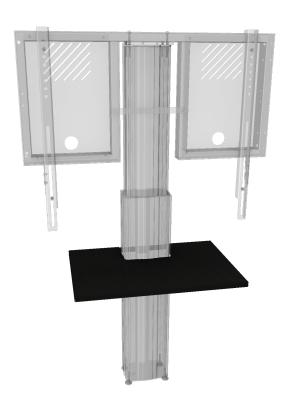

## FRONT SHELF FOR LIGHT SYSTEM

CONNECTS TO CENTRAL ALUMINUM COLUMN

## **PRODUCT**

Sturdy front shelf can be connected to the central column.

## **FEATURES**

- Compatible with LIGHT (RLI... and CCELWAF) series
- Front shelf connects to the central column
- Steel 2mm
- Powder coated in black, RAL 9005
- Assembly material included
- Carries up to 10 kg