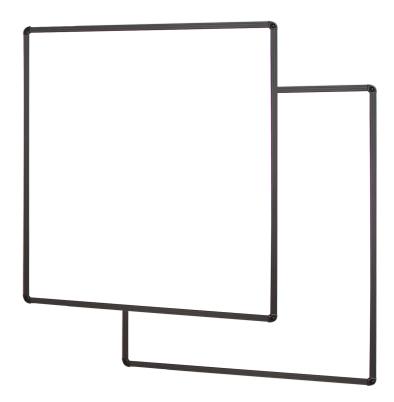

## TWO WHITEBOARD SIDE WINGS

FOR MOUNTING ON THE DISPLAY

## **PRODUCT**

Our side wings are writable on both sides with whiteboard markers, dry wipeable and magnetic. The side wings are delivered including hinges and top and bottom bar for stable connection of the wings with the frame.

Matching side wings are available for all touch screen displays on the market. Please state the manufacturer of your touch screen display behind the item number when ordering.